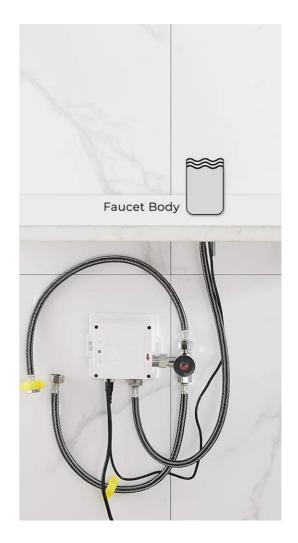

## BATHSELECT OIL RUBBED BRONZE HAND FREE COMMERCIAL AUTOMATIC SENSOR LED BASIN FAUCET **SPECS**