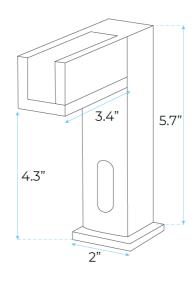

## BATHSELECT OIL RUBBED BRONZE HAND FREE COMMERCIAL AUTOMATIC SENSOR LED BASIN FAUCET **SPECS**